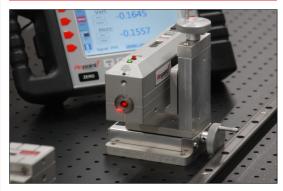

## About the 2-Axis Precision Mount

This versatile mount provides accurate, linear control in two axes for Microgage receivers, 90-Lines and other accessories. Two precise adjustment slides move the mounting plate in the X and Y axes (typically vertical and horizontal) although this mount can be positioned in any orientation.

The 2-Axis Precision Mount is made of solid aluminum with stainless components and will secure to tripods, machine tools and other equipment for a variety of projects.

P/N: MNT-2 AXIS