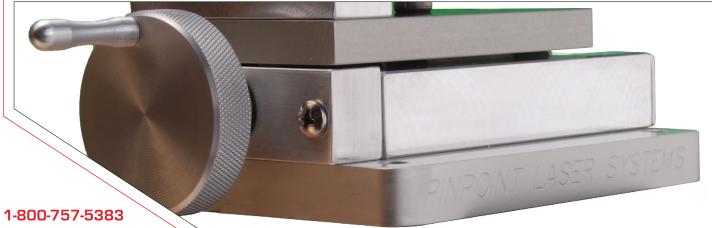

## Features:

- Vertical range = ± 1.50"
- Horizontal range = ± 1.35"
- Mounting = 1/4-20 thd. thru-hole
- Weighs just under 4 pounds
- Smooth precise motion

www.pinpointlaser.com

 Made from anodized aluminum and stainless steel

## About the 2-Axis Precision Mount

This versatile mount provides accurate, linear control in two axes for Microgage receivers, 90-Lines and other accessories. Two precise adjustment slides move the mounting plate in the X and Y axes (typically vertical and horizontal) although this mount can be positioned in any orientation.