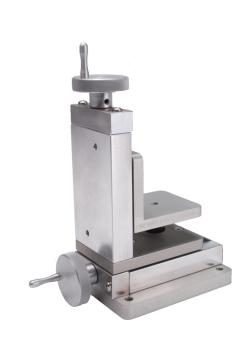

2-Axis Precision Mount

## Features:

- Vertical range = ± 1.50"
- Horizontal range = ± 1.35"
- Mounting = 1/4-20 thd. thru-hole
- Weighs just under 4 pounds
- Smooth precise motion

www.pinpointlaser.com

 Made from anodized aluminum and stainless steel

## About the 2-Axis Precision Mount

This versatile mount provides accurate, linear control in two axes for Microgage receivers, 90-Lines and other accessories. Two precise adjustment slides move the mounting plate in the X and Y axes (typically vertical and horizontal) although this mount can be positioned in any orientation.

The 2-Axis Precision Mount is made of solid aluminum with stainless components and will secure to tripods, machine tools and other equipment for a variety of projects.

P/N: MNT-2 AXIS