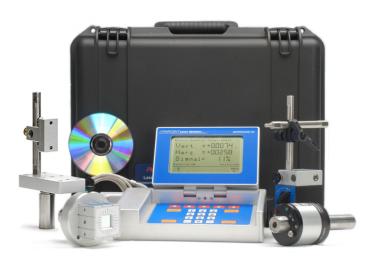

#### Spindle Kit Includes:

- Microgage 2D Display Unit
- Microgage Cylindrical Laser
- Microgage 2-Axis Receiver
- Receiver Cylindrical Bore Mount
- Adjustable Receiver Mount
- On/Off Magnetic Mount
- Pinpoint Capture™ Software
- Computer USB Interface Cable
- Hardshell Carrying Case
- Operations Manual
- 1 Year Warranty