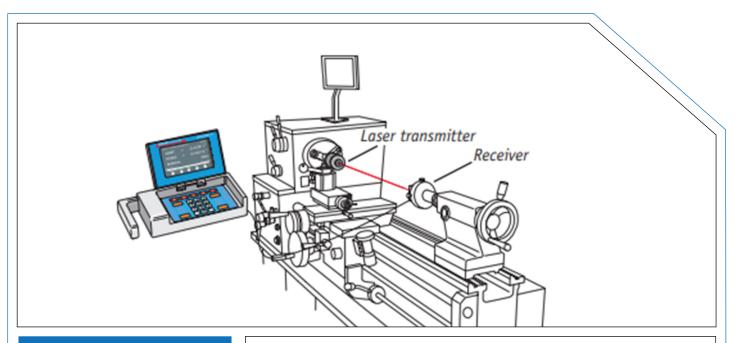

## About the Spindle Kit

The 2D Spindle alignment Kit includes a cylindrical laser. The laser transmitter is placed into a chuck or in the bore of the spindle so that the laser beam is projected along the rotational centerline of the machine.

The Microgage 2D receiver is secured to the tool holder, tailstock or mounted in the bore of an opposing spindle to catch the laser beam. Pinpoint Laser Systems are simple, rugged and portable.