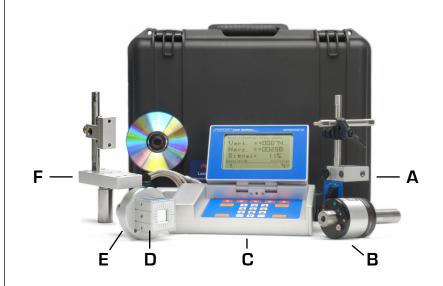

## Spindle Kit Components:

- A: On/Off Magnetic Mount
- **B**: Microgage Cylindrical Laser
- **C**: Microgage 2D Display
- **D**: Microgage 2-Axis Receiver
- E: Receiver Cylindrical Bore Mount
- F: Adjustable Receiver Mount