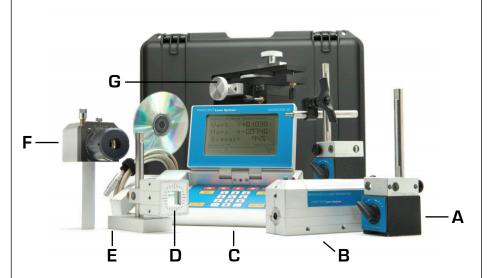

### Square Kit Includes:

- Microgage 2D Display Unit
- Microgage 2D Laser Transmitter
- Microgage 2-Axis Receiver
- Enhanced 90-Line
- Adjustable Receiver Mount
- 4-Axis Precision Mount
- Precision Tripod Mount
- On/Off Magnetic Mount
- Pinpoint Capture™ Software
- Computer USB Interface Cable
- Hardshell Carrying Case
- Operation Manual
- 1 Year Warranty

# Square Kit Components:

- A: On/Off Magnetic Mount
- B: Microgage Laser Transmitter
- C: Microgage 2D Display
- **D**: Microgage 2-Axis Receiver
- E: Adjustable Receiver Mount
- **F**: Enhanced 90-Line
- G: 4-Axis Precision Mount
- H: Precision Tripod Mount (not shown)