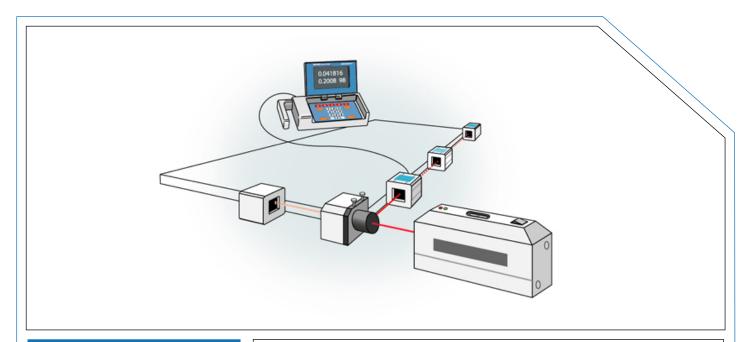

# About the Square Kit

Microgage 2D works on a very simple principle: Laser light travels in a straight line. The Microgage 2D Square Kit comes with a 90-Line beam redirector which utilizes an internal optical element called a penta-prism that reflects the laser at precisely 90 degrees to the incoming laser beam.

Squareness and perpendicularity measurements are made by first aligning the laser to a central machine axis or along a reference path and then redirecting the laser beam off at a right angle so that other assemblies can be positioned and aligned squarely to the original laser path. Pinpoint Laser Systems are simple, rugged and portable.