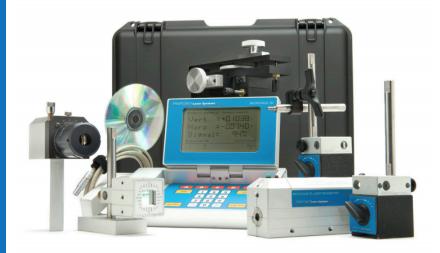

### Square Kit Includes:

- Microgage 2D Display Unit
- Microgage 2D Laser Transmitter
- Microgage 2-Axis Receiver
- Enhanced 90-Line
- Adjustable Receiver Mount
- 4-Axis Precision Mount
- Precision Tripod Mount
- On/Off Magnetic Mount
- Pinpoint Capture™ Software
- Computer USB Interface Cable
- Hardshell Carrying Case
- Operation Manual
- 1 Year Warranty

# Square Kit Components:

- A: On/Off Magnetic Mount
- B: Microgage Laser Transmitter
- C: Microgage 2D Display
- **D**: Microgage 2-Axis Receiver
- E: Adjustable Receiver Mount
- **F**: Enhanced 90-Line
- G: 4-Axis Precision Mount
- H: Precision Tripod Mount (not shown)