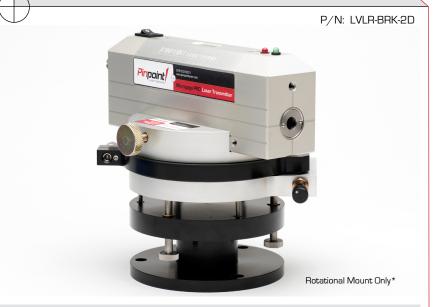

## Leveler Rotational Mount

## **About the Leveler Rotational Mount**

This mount provides precise planer alignment with fine adjustment capability. The Microgage laser is fits securely to this Rotational Mount, which can be turned through a complete rotation to define a flat plane of laser light. This mount is ideal for checking surface flatness, leveling machinery, verifying machine travel, and much more.

Precision adjustment screws allow the user to adjust the laser to an exact plane, which can parallel an existing surface or be adjusted to level. When engaged, a precision adjustment screw controls the exact rotational position of the laser for reliable laser pointing. A unique, internal bearing design delivers exceptional rotational stability, accurate to 0.001 inch over a range of 12 feet.