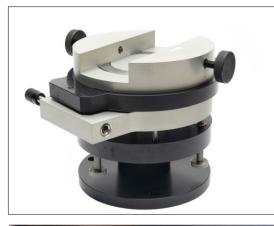

## Leveler Rotational Mount

## **About the Leveler Rotational Mount**

This mount provides precise planer alignment with fine adjustment capability. The Microgage laser is fits securely to this Rotational Mount, which can be turned through a complete rotation to define a flat plane of laser light. This mount is ideal for checking surface flatness, leveling machinery, verifying machine travel, and much more.

Precision adjustment screws allow the user to adjust the laser to an exact plane, which can parallel an existing surface or be adjusted to level. When engaged, a precision adjustment screw controls the exact rotational position of the laser for reliable laser pointing. A unique, internal bearing design delivers exceptional rotational stability, accurate to 0.001 inch over a range of 12 feet.