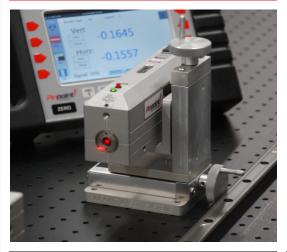

## About the Microgage Laser Transmitter

The Microgage Laser Transmitter produces a precise laser beam that forms a straight reference line for a machine or assembly and each receiver measures in two axial directions, horizontal and vertical [X & Y]. The path of the laser beam can be a few inches long up to 180 feet and a Pinpoint Microgage display provides accurate readings as small as 0.0001 inch (2.5 micron).

The Microgage Laser Transmitter can also be mounted on a variety of mounts and or tripods to ensure accurate readings in many industry settings

www.pinpointlaser.com

| Measuring System       | Specifications                                   |
|------------------------|--------------------------------------------------|
| Measurement resolution | 0.0001" (2.5 micron)                             |
| Measurement accuracy   | ± 0.0002" or 1% of measurement (5 micron)        |
| Measurement range      | ± 0.350" (± 9mm)*                                |
| Laser Transmitter*     | Specifications                                   |
| Laser source           | Laser diode,635 nm. <1mw                         |
| Laser accuracy         | ≤ 2 arc-seconds                                  |
| Laser level            | 10 arc-second, precision bubble, machinist grade |
| Laser run time         | > 20 hours                                       |
| Laser power            | 4, AA alkaline batteries & rechargeable option   |
| Laser dimensions       | 8.0" L x 2.0" W x 3.22"H                         |
|                        |                                                  |