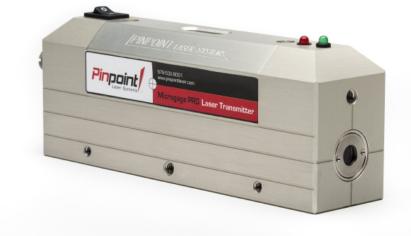

## Microgage Laser Transmitter

P/N: PLS-ML1

#### Features:

- Machined flat housing
- Many mounting plates
- Operating distance up to 180 feet
- 10 arc-second precision level
- Easy to set-up and use

## About the Microgage Laser Transmitter

The Microgage Laser Transmitter produces a precise laser beam that forms a straight reference line for a machine or assembly and each receiver measures in two axial directions, horizontal and vertical [X & Y]. The path of the laser beam can be a few inches long up to 180 feet and a Pinpoint Microgage display provides accurate readings as small as 0.0001 inch (2.5 micron).