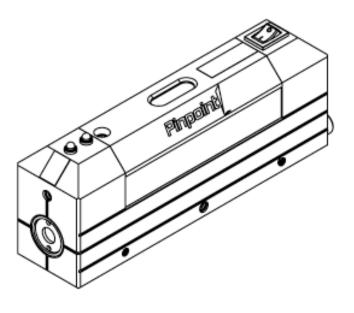

## About the Microgage Laser Transmitter

The Microgage Laser Transmitter produces a precise laser beam that forms a straight reference line for a machine or assembly and each receiver measures in two axial directions, horizontal and vertical [X & Y]. The path of the laser beam can be a few inches long up to 180 feet and a Pinpoint Microgage display provides accurate readings as small as 0.0001 inch (2.5 micron).

The Microgage Laser Transmitter can also be mounted on a variety of mounts and or tripods to ensure accurate readings in many industry settings

www.pinpointlaser.com

| Measuring System       | Specifications                                   |
|------------------------|--------------------------------------------------|
| Measurement resolution | 0.0001" (2.5 micron)                             |
| Measurement accuracy   | ± 0.0002" or 1% of measurement (5 micron)        |
| Measurement range      | ± 0.350" (± 9mm)*                                |
| Laser Transmitter*     | Specifications                                   |
| Laser source           | Laser diode,635 nm. <1mw                         |
| Laser accuracy         | ≤ 2 arc-seconds                                  |
| Laser level            | 10 arc-second, precision bubble, machinist grade |
| Laser run time         | > 20 hours                                       |
| Laser power            | 4, AA alkaline batteries & rechargeable option   |
| Laser dimensions       | 8.0" L x 2.0" W x 3.22"H                         |
|                        |                                                  |