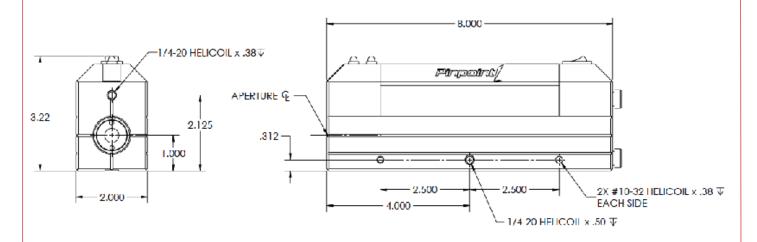

# Microgage Laser Transmitter Dimensions & Technical Drawings

1-800-757-5383 www.pinpointlaser.com

The Microgage Laser Transmitter can also be mounted on a variety of mounts and or tripods to ensure accurate readings in many industry settings

www.pinpointlaser.com

| Measuring System       | Specifications                                   |
|------------------------|--------------------------------------------------|
| Measurement resolution | 0.0001" (2.5 micron)                             |
| Measurement accuracy   | ± 0.0002" or 1% of measurement (5 micron)        |
| Measurement range      | ± 0.350" (± 9mm)*                                |
| Laser Transmitter*     | Specifications                                   |
| Laser source           | Laser diode,635 nm. <1mw                         |
| Laser accuracy         | ≤ 2 arc-seconds                                  |
| Laser level            | 10 arc-second, precision bubble, machinist grade |
| Laser run time         | > 20 hours                                       |
| Laser power            | 4, AA alkaline batteries & rechargeable option   |
| Laser dimensions       | 8.0" L x 2.0" W x 3.22"H                         |
|                        |                                                  |