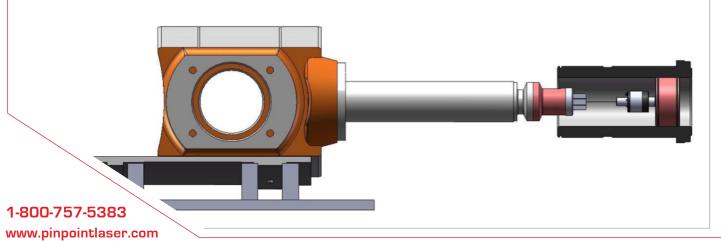

## About the Mud Pump Alignment Kit

Pinpoint's Mud Pump Alignment Kit has 3 main components, a laser transmitter, a digital receiver, and a display module. A highly collimated, low power laser beam is projected from the end of the laser housing and is aligned parallel to its mounting shank. The electronic receiver detects the laser beam and provides a digital readout showing the height and lateral position of the laser beam.