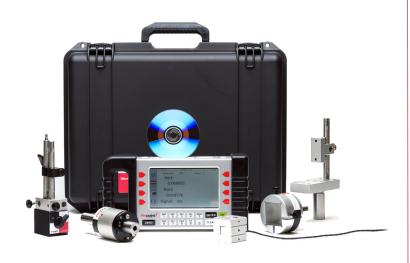

# Mud Pump Kit Includes:

- Microgage PRO Smart Display Unit
- Microgage Cylindrical Laser
- Microgage 2-Axis PRO Receiver
- Mud Alignment Reciever Mount
- Magnetic On/Off Mount
- Pinpoint Capture™ Software
- Computer USB Interface Cable
- Charger/Power Supply
- Hardshell Carrying Case
- Operation Manual
- 1 Year Warranty

## About the Mud Pump Alignment Kit

Pinpoint's Mud Pump Alignment Kit has 3 main components, a laser transmitter, a digital receiver, and a display module. A highly collimated, low power laser beam is projected from the end of the laser housing and is aligned parallel to its mounting shank. The electronic receiver detects the laser beam and provides a digital readout showing the height and lateral position of the laser beam.