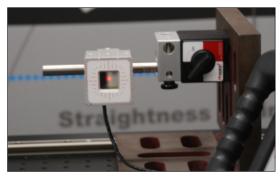

## About the On/Off Magnetic Mount

The On/Off Magnetic Mount Assembly is a standard component in the Microgage kits and ideally suited for supporting the Microgage receiver, 90-Line, and other accessories. The mount also includes a fixed base for added versatility.

The magnetic mount is made of aluminum components that are anodized and stainless steel, threaded rods and designed for years of durable use in your factory floor.

It will fit onto a variety of machine tools and equipment and is very practical. The mount can also be used to support 90 lines and other laser Microgage accessories particularly in small places.