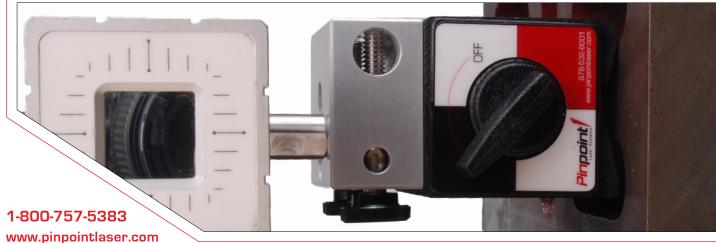

## About the On/Off Magnetic Mount

The On/Off Magnetic Mount Assembly is a standard component in the Microgage kits and ideally suited for supporting the Microgage receiver, 90-Line, and other accessories. The mount also includes a fixed base for added versatility.

The magnetic mount is made of aluminum components that are anodized and stainless steel, threaded rods and designed for years of durable use in your factory floor.

It will fit onto a variety of machine tools and equipment and is very practical. The mount can also be used to support 90 lines and other laser Microgage accessories particularly in small places.