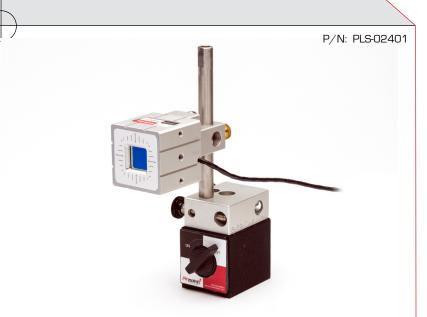

## On/Off Magnetic Mount

## Features:

- Weighs just over 3 pounds
- Vertical range = ± 4.50"
- Horizontal range =  $\pm$  5.00" (with included adjustable arm)

• Magnetic mounting plate to allows for a quick and secure attachment to most metal surfaces

## About the On/Off Magnetic Mount

The On/Off Magnetic Mount Assembly is a standard component in the Microgage kits and ideally suited for supporting the Microgage receiver, 90-Line, and other accessories. The mount also includes a fixed base for added versatility.