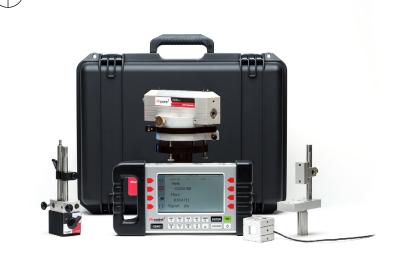

#### Flat Kit Includes:

- Microgage PRO Smart Display Unit
- Microgage PRO Laser Transmitter
- Microgage 2-Axis PRO Receiver
- Adjustable Receiver Mount
- Magnetic On/Off Mount
- Pinpoint Capture<sup>™</sup> Software
- Computer USB Interface Cable
- Charger / Power Supply
- Precision Tripod Mount
- Leveler Rotational Mount
- Hardshell Carrying Case
- Operation Manual
- 1 Year Warranty

Laser Microgage PRO Dual Axis Measuring System: *Flat Kit* 