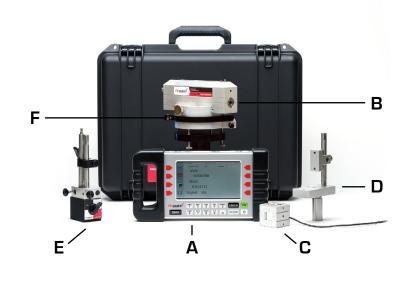

# Flat Kit Components:

- A: Microgage PRO Smart Display
- B: Microgage Laser Transmitter
- C: Microgage 2-Axis PRO Receiver
- D: Adjustable Receiver Mount
- E: Magnetic On/Off Mount
- F: Leveler Rotational Mount
- **G**: Precision Tripod Mount (not shown)