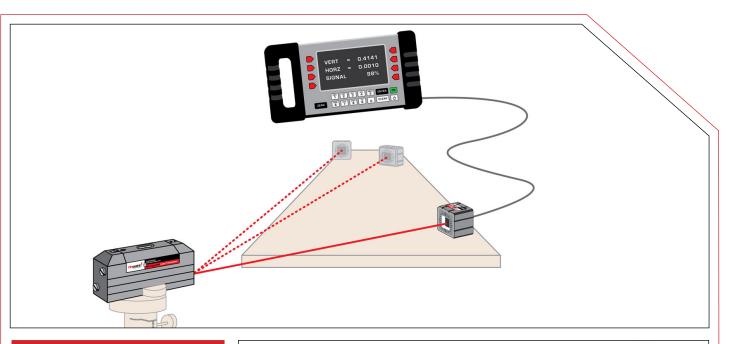

# About the Flat Kit

The laser transmitter is placed onto a precision rotating base called the Leveler Rotational Mount which allows the laser to swing through a full circle and define a flat, precise plane of laser light. This plane of light is flat to within 0.001 inch over a 24 foot diameter area. The Microgage receiver is then moved to various locations around this work area and the laser is aimed to the receiver to make a height or profile measurement at that location.

The leveler can be adjusted with three precision adjustment screws and leveled if needed. It is convenient to mount in multiple areas. This is a very versatile part of any laser measuring system.