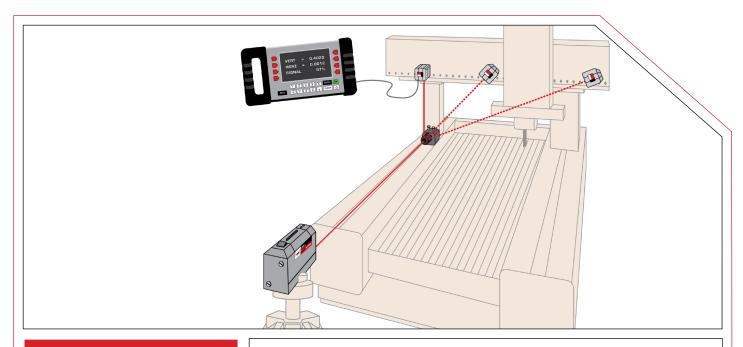

# **Applications:**

- Straightness of longitudinal rails
- Parallelism of longitudinal rails
- Squareness of cross bridges
- Linearity of Z-axis slides
- Squareness between rails, cross bridges, and Z-axis
- Flatness of tables and beds
- Leveling of machines
- Plus additional applications

# About the Gantry Kit

The Pinpoint Laser Systems' 3-axis Gantry Kit provides a powerful, cost-effective solution for aligning X-Y tables and 3-axis gantry systems. Compared to conventional methods, such as wire and cumbersome straight edges, the Gantry Kit can perform alignment checks much faster over greater distances. In addition, a laser delivers consistent, accurate data even when used by technicians with minimal training. It measures straightness, flatness, squareness, and level over longitudinal travel of 150' and more. This kit provides a fast & easy method for achieving precision alignment of gantry applications. Its laser beam replaces the "piano wire" method that neccessitates multiple personnel and produces questionable data. Use the measurement values directly to make machine adjustments, or upload your data to a PC for display and further computation.