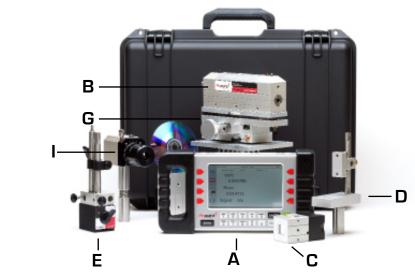

# **Gantry Kit Components:**

- A: Microgage PRO Display
- **B**: Microgage PRO Laser Transmitter
- C: Microgage 2-Axis Wireless Receiver
- **D**: Adjustable Receiver Mount
- E: Magnetic On/Off Mount (2)
- **F**: 2-Axis Precision Mount (not shown)
- **G**: 4-Axis Precision Mount
- H: Leveler Rotational Mount (not shown)
- I: Enhanced 90-Line-D
- **J**: Precision Tripod Mount (2) (not shown)