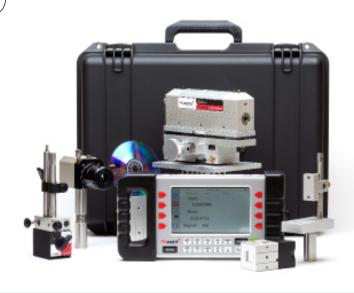

## Gantry Kit Includes:

- Microgage PRO Smart Display Unit
- Microgage PRO Laser Transmitter
- Microgage 2-Axis Wireless Receiver
- Adjustable Receiver Mount
- Magnetic On/Off Mount (2)
- 4-Axis Precision Mount
- 2-Axis Precision Mount
- Leveler Rotational Mount
- Precision Tripod Mount (2)
- Enhanced 90-Line-D
- Pinpoint Capture™ Software
- Computer USB Interface Cable
- Charger/Power Supply
- Hardshell Carrying Case
- Operation Manual
- 1 Year Warranty

# About the Gantry Kit

The Pinpoint Laser Systems' 3-axis Gantry Kit provides a powerful, cost-effective solution for aligning X-Y tables and 3-axis gantry systems. Compared to conventional methods, such as wire and cumbersome straight edges, the Gantry Kit can perform alignment checks much faster over greater distances. In addition, a laser delivers consistent, accurate data even when used by technicians with minimal training. It measures straightness, flatness, squareness, and level over longitudinal travel of 150' and more. This kit provides a fast & easy method for achieving precision alignment of gantry applications. Its laser beam replaces the "piano wire" method that neccessitates multiple personnel and produces questionable data. Use the measurement values directly to make machine adjustments, or upload your data to a PC for display and further computation.