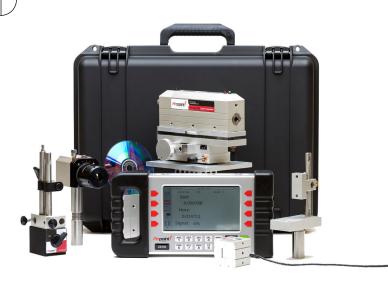

# Laser Microgage PRO Dual Axis Measuring System: Parallel Kit

## Parallel Kit Includes:

- Microgage PRO Smart Display Unit
- Microgage PRO Laser Transmitter
- Microgage 2-Axis PRO Receiver
- Adjustable Receiver Mount
- Magnetic On/Off Mount
- Pinpoint Capture<sup>™</sup> Software
- Computer USB Interface Cable
- Charger/Power Supply
- 4-Axis Precision Mount
- Enhanced 90-Line
- Precision Tripod Mount
- Hardshell Carrying Case
- Operation Manual
- 1 Year Warranty