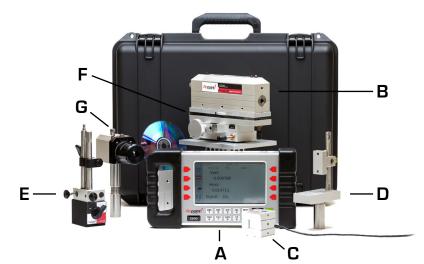

# Parallel Kit Components:

- A: Microgage PRO Smart Display
- **B**: Microgage Laser Transmitter
- C: Microgage 2-Axis PRO Receiver
- D: Adjustable Receiver Mount
- E: Magnetic On/Off Mount
- F: 4-Axis Precision Mount
- **G**: Enhanced 90-Line
- **H**: Precision Tripod Mount (not shown)