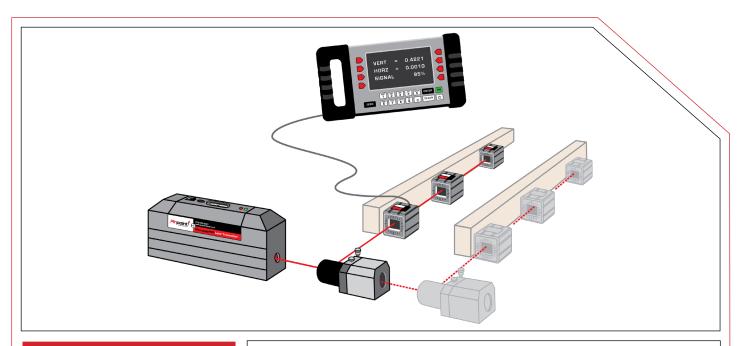

### About the Parallel Kit

The Microgage PRO Parallel Kit comes with the Enhanced 90-Line beam redirector which utilizes an internal optical element called a penta-prism that reflects the laser at precisely 90 degrees to the incoming laser beam. For parallelism measurements, the 90-Line is moved sequentially along the laser path to create multiple reference lines, or planes, that are each square to the original laser reference line and parallel to each other. Along each of these individual square reference lines, the Microgage receiver takes a series of readings to see how that surface, shaft, track, or object is positioned relative to the square laser reference beam. The 90-Line is then moved to a new position, creating another square laser line, parallel to the last line, which measures the position of the next track, shaft, or surface.