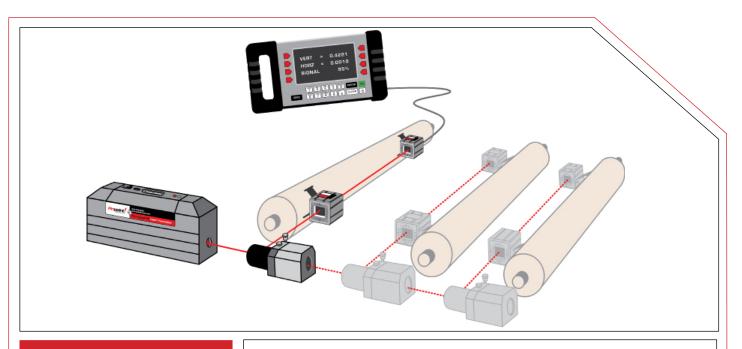

### About the Roll Kit

Laser roll alignment provides precision alignment between paper mill rolls, metal forming equipment, multiple bearings along a shaft, machinery beds, and printing press rolls to name a few. The slightest misalignment can cause elements to work against one another resulting in mechanical wear, premature failures, and defective product. Utilizing the Pinpoint Laser Systems' Roll Kit will ensure your equipment works in unison reducing maintenance costs and extending the life of your machinery while increasing quality throughout.