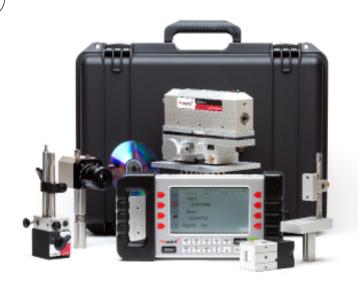

### Roll Kit Includes:

- Microgage PRO Smart Display Unit
- Microgage PRO Laser Transmitter
- Microgage 2-Axis Wireless Receiver
- Adjustable Receiver Mount
- Magnetic On/Off Mount
- Pinpoint Capture™ Software
- Computer USB Interface Cable
- Charger/Power Supply
- 4-Axis Precision Mount
- Roller Mounting Plate
- 2-Axis Precision Mount
- Precision Alignment Plate
- Enhanced 90-Line-D
- Precision Tripod Mount (2)
- Vertical Roll Adjuster
- Hardshell Carrying Case
- Operation Manual
- 1 Year Warranty