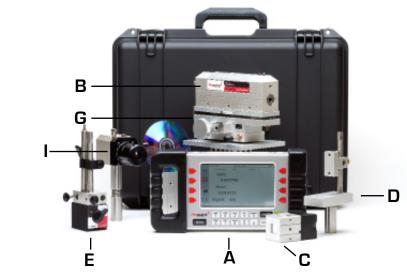

# Roll Kit Components:

- A: Microgage PRO Smart Display
- **B**: Microgage PRO Laser Transmitter
- C: Microgage 2-Axis Wireless Receiver
- D: Adjustable Receiver Mount
- E: Magnetic On/Off Mount
- **F**: 2-Axis Precision Mount (not shown)
- G: 4-Axis Precision Mount\*
- **H:** Roller Mounting Plate (not shown)
- I: Enhanced 90-Line-D
- **J:** Precision Tripod Mount (2) (not shown)
- **K**: Vertical Roll Adjuster (not shown)
- \*You have your choice between the 4-Axis Precision Mount **OR** the Leveler Rotational Mount, or you may choose both for an additional cost added to your kit.