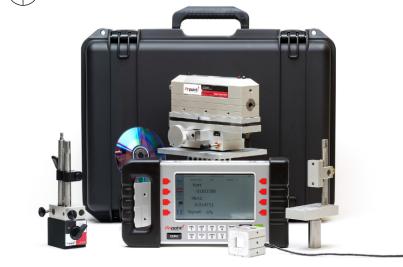

Laser Microgage PRO Dual Axis Measuring System: *Straight Kit* 

#### Straight Kit Includes:

- Microgage PRO Smart Display Unit
- Microgage PRO Laser Transmitter
- Microgage 2-Axis PRO Receiver
- Adjustable Receiver Mount
- Magnetic On/Off Mount
- Pinpoint Capture<sup>™</sup> Software
- 4-Axis Precision Mount
- Computer USB Interface Cable
- Charger/Power Supply
- Precision Tripod Mount
- Hardshell Carrying Case
- Operation Manual
- 1 Year Warranty