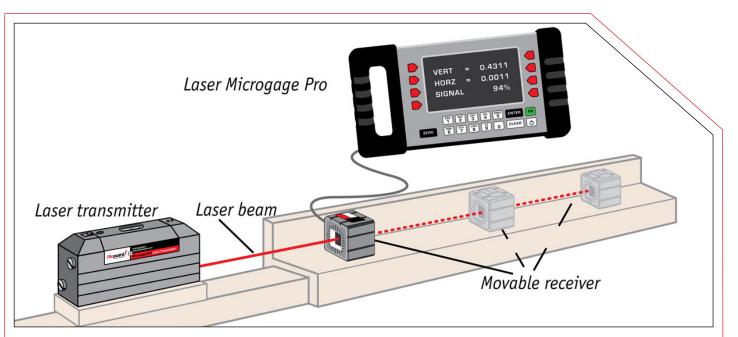

# About the Straight Kit

Microgage PRO works on a very simple principle: Laser light travels in a straight line. If you attach a laser transmitter to one assembly and a laser receiver to another, then the alignment of the two assemblies will equal the X/Y displacement of the laser beam at the receiver. And Microgage PRO measures all this with a precision of 0.0001 inch over distances of up to 180 feet.

The Microgage PRO is specifically designed so users can handle virtually any alignment application, with set-up taking only minutes in most cases. Its rugged and highly portable smart display includes two convenient handgrips, a bright, color touchscreen, a hardware keypad, and a powerful on-board microprocessor that communicates via wires or wirelessly with receivers.