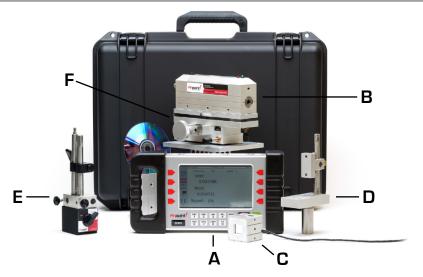

# Straight Kit Components:

- A: Microgage PRO Smart Display
- B: Microgage Laser Transmitter
- C: Microgage 2-Axis PRO Receiver
- D: Adjustable Receiver Mount
- E: Magnetic On/Off Mount
- F: 4-Axis Precision Mount
- G: Precision Tripod Mount (not shown)