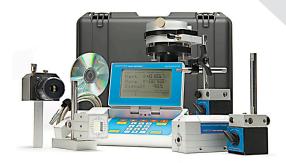

Customizable

Versatile

Precise

Pinpoint Laser Systems is a leading manufacturer of precision laser measuring and alignment products for industry.

Our innovative products are found in factories throughout the United States and all over the world. We offer a wide line of laser measuring alignment products that will help you solve manufacturing problems, improve manufacturing efficiency, reduce downtime and increase profitability. Pinpoint's line of trusted products is easy to use, highly versatile and compact. You can set up our products right on your machinery and start gathering information that will allow you to solve production problems and optimize your workflow.

Since 1992, Pinpoint has been manufacturing a broad line of easy-to-use products that incorporate lasers, optics, electronics, and solidly built mechanical features. Manufacturing customers in many industries as diverse as semiconductor equipment to pet food, use these products which deliver measuring resolution of 0.0001 inch and work over distances of 200 feet, for both routine and complex measuring and alignment tasks.