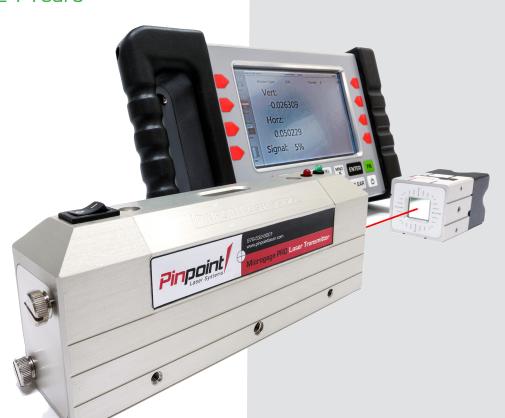

Since 1992, Pinpoint has been manufacturing a broad line of easy-to-use products that incorporate lasers, optics, electronics, and solidly built mechanical features. Manufacturing customers in many industries as diverse as semiconductor equipment to pet food, use these products which deliver measuring resolution of 0.0001 inch and work over distances of 200 feet, for both routine and complex measuring and alignment tasks.