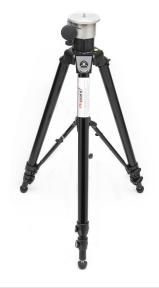

## **Precision Tripod Mount**

P/N: TRI-ALIGN-2

- Supports the Microgage Laser and mounts
- Ideal mounting for receivers and 90-Line Right Angle
- Sturdy mount for laser alignments on the plant floor
- Portable for field service and installation work
- Well suited for mill and roll alignment jobs
- Perfect for machine shop alignment and run-out checks

## **About the Precision Tripod Mount**

The Precision Tripod Mount provides excellent stability for the Microgage Laser transmitter and other alignment accessories, such as the 4-Axis Precision Mount, Leveler Rotational Mount, 90-Line, 90-Line Square Plane, and more. A Microgage receiver can also be attached to this tripod as an endpoint for aligning long machinery runs.

This tripod's solid metal construction provides exceptional stability for use on the factory floor, and in the field for machinery installations and service projects. The height is adjustable from 19" to 74" and secure locking mechanisms keep the legs and center support column in tight alignment. Solid foot pads provide stable footing with a cross brace lock for added strength and stability.