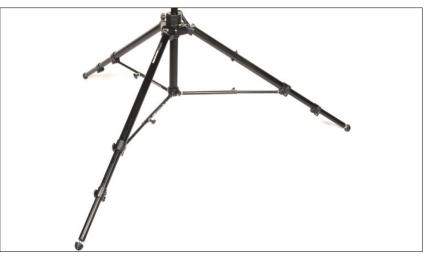

## Features:

- Weighs just 13 pounds
- Adjustable height from 19" to 75"
- Solid metal construction supports up to 26.5 pounds
- Rubber non-skid feet with retractable points
- Three independent, sturdy leg locks with cross brace for added stability
- Geared column for 10" of fine vertical adjustment
- Includes nylon carrying bag
- 1 year product warranty

This tripod's solid metal construction provides exceptional stability for use on the factory floor, and in the field for machinery installations and service projects. The height is adjustable from 19" to 74" and secure locking mechanisms keep the legs and center support column in tight alignment. Solid foot pads provide stable footing with a cross brace lock for added strength and stability.