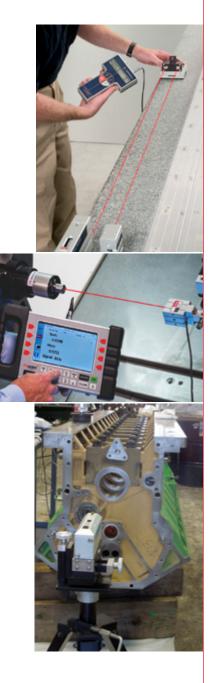

Since 1992, Pinpoint has been manufacturing a broad line of easy-to-use products that incorporate lasers, optics, electronics, and solidly built mechanical features. Manufacturing customers in many industries as diverse as semiconductor equipment to pet food, use these products which deliver measuring resolution of 0.0001 inch and work over distances of 200 feet, for both routine and complex measuring and alignment tasks.

Pinpoint's measuring equipment is actively used in aerospace, power generation, machine shops, paper and textile mills, shipbuilding, plastic and film production as well as electronic assembly, to name a few. Pinpoint has worked closely over the years with many manufacturers to develop and offer custom alignment solutions for robotic applications, medical scanning devices, aircraft assembly, electronic part fabrication and numerous other applications.