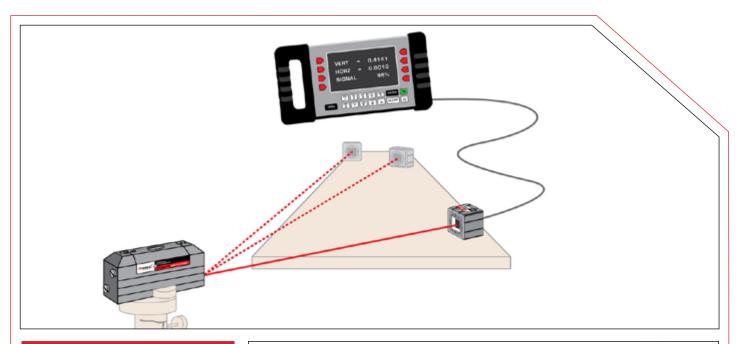

### About the Flat Kit

The laser transmitter is placed onto a precision rotating base called the Leveler Rotational Mount which allows the laser to swing through a full circle and define a flat, precise plane of laser light. This plane of light is flat to within 0.001 inch over a 24 foot diameter area. The Microgage receiver is then moved to various locations around this work area and the laser is aimed to the receiver to make a height or profile measurement at that location.

The leveler can be adjusted with three precision adjustment screws and leveled if needed. It is convenient to mount in multiple areas. This is a very versatile part of any laser measuring system.