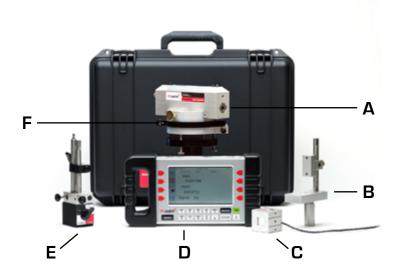

## Flat Kit Components:

- A: Microgage Laser Transmitter
- **B**: Adjustable Receiver Mount
- **C**: Microgage 2-Axis PRO Receiver
- **D**: Microgage Smart Display
- E: Magnetic On/Off Mount
- F: Leveler Rotational Mount
- **G**: Precision Tripod Mount (not shown)