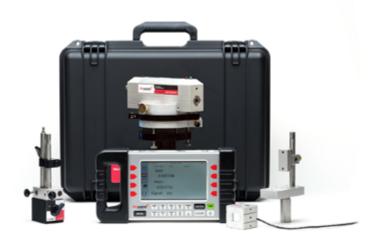

# Laser Microgage PRO Dual Axis Measuring System: Flat Kit

### Flat Kit Includes:

- Microgage PRO Laser Transmitter
- Microgage PRO Smart Display Unit
- Microgage 2-Axis PRO Receiver
- Adjustable Receiver Mount
- Precision Tripod Mount
- Magnetic On/Off Mount
- Leveler Rotational Mount
- Pinpoint Capture™ Software
- Computer USB Interface Cable
- Hardshell Carrying Case
- Operation Manual

## Flat Kit Components:

- A: Microgage Laser Transmitter
- **B**: Adjustable Receiver Mount
- **C**: Microgage 2-Axis PRO Receiver
- **D**: Microgage Smart Display
- E: Magnetic On/Off Mount
- F: Leveler Rotational Mount
- **G**: Precision Tripod Mount (not shown)